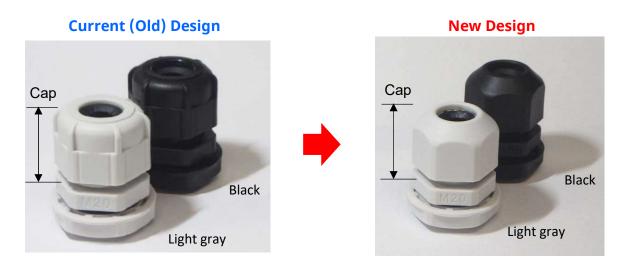

## **NOTICE** RM·RMW series - Changes to Cap design

■ Affected series / models RM series: ALL (excluding RM50L-38□ & RM63L-44□) RMW series: ALL (excluding RM50L-38□)

- Changes : Mold renewal and design change on the cap.
- Purpose: To ensure consistent quality throughout via streamlined supply chain and materials.
- Effective date : Once present inventory has run out / been depleted.
- Note 1: No changes to material and color.
- Note 2: No changes to item product number or pricing.